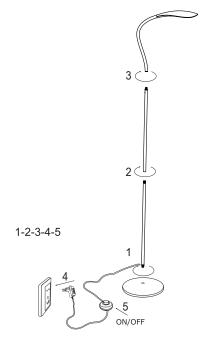

# Frame Assembly Instructions

Please read all instructions carefully. Before you proceed to install, make sure that the power supply is turned off and off until installation is complete. Please note that each part has been assigned a letter.

## Frame Assembly Diagram