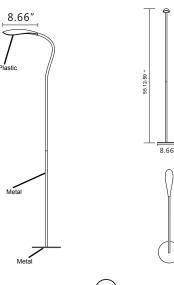

pliance should only be used indoor. it can't be used after wetted.
- 5. Turn off the switch when nobody alongside.
- 6. Only use the transformer provided.
- 7. This product contains recyclable materials.

Do not dispose this product as unsorted municipal waste.

Please contact your local municipality for the nearest collection point.

### Important Safety Instructions



This portable lamp has a polarized plug (one blade is wider than the other) as a safely feature to reduce the risk of electric stock. This plug will fit in a polarized outlet only one way. If it dose not fit, contact a qualified electrician. Never use with an extension cord unless the plug can be fully inserted.

\*SAVE THESE INSTRUCTIONS FOR FUTURE REFERENCE\*. Made in China



#### LEDFL004

## Frame Assembly Diagram